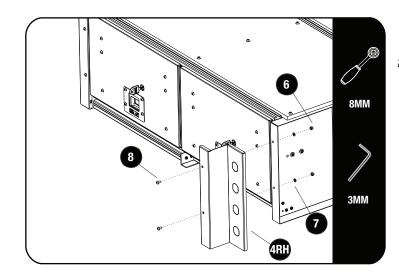

To access the tie-down points at the front of the drawer you will need to lift the carpet. Make a small cut in the carpet to get access to the tie-down. Do this on both sides of the drawer.

2.3

Secure the Front Faces (Item 4) to the drawer using M5 x 12 Button Heads, M5 Flat Washers and M5 Nyloc Nuts (Items 6, 7 & 8) as shown.