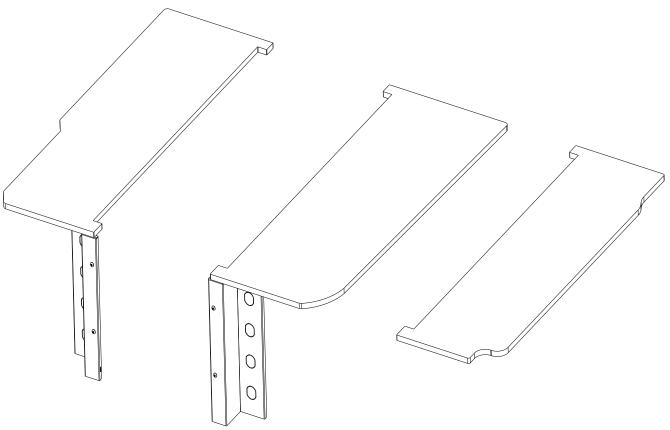

### **GET ORGANIZED**

Here is what you are looking at for SSDS105

| IN TH | IE BOX |                      |
|-------|--------|----------------------|
| 1     | 1 X    | Side Deck LH         |
| 2     | 1 X    | Side Deck RH 1       |
| 3     | 1 X    | Side Deck RH 2       |
| 4     | 2 X    | Front Face 1LH + 1RH |
| 5     | 2 X    | 115mm Carabiner Hook |
| 6     | 4 X    | Nyloc Nut M5         |
| 7     | 4 X    | Flat Washer M5       |
| 8     | 4 X    | Button Head M5x12    |
| 9     | 2 X    | M6 x 20 Hex Bolt     |
|       |        |                      |