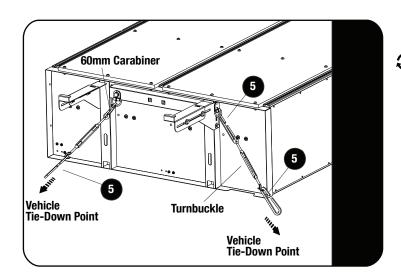

Use a M6 x 20 Hex Bolt (Item 9) to secure the D-Ring to the Drawer

2.2

Use the LH and RH Side Decks as guides to ensure the drawer position correctly.

Secure the drawer to the vehicle tie-down points using the 115mm Carabiner Hooks (Item 5) supplied with SSDS105 and the Turnbuckles and 60mm Carabiner hooks supplied with SSDR005.

To access the tie-down points at the front of the drawer you will need to lift the carpet. Make a small cut in the carpet to get access to the tie-down. Do this on both sides of the drawer.

2.3

Secure the Front Faces (Item 4) to the drawer using M5 x 12 Button Heads, M5 Flat Washers and M5 Nyloc Nuts (Items 6, 7 & 8) as shown.