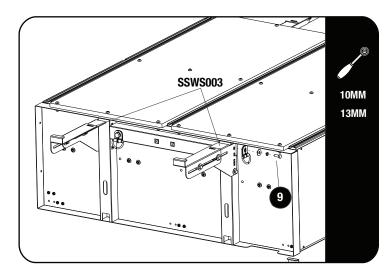

#### **FIT AND SECURE**

2.1

Assemble and fit the Wing Set (SSWS003) to the drawer. Refer to SSWS003's fitting Instruction for assembly.

You will also need to reposition the D-ring on the rear of the drawer as shown in 2.1.

Use a M6 x 20 Hex Bolt (Item 9) to secure the D-Ring to the Drawer

2.2

Use the LH and RH Side Decks as guides to ensure the drawer position correctly.

Secure the drawer to the vehicle tie-down points using the 115mm Carabiner Hooks (Item 5) supplied with SSDS105 and the Turnbuckles and 60mm Carabiner hooks supplied with SSDR005.