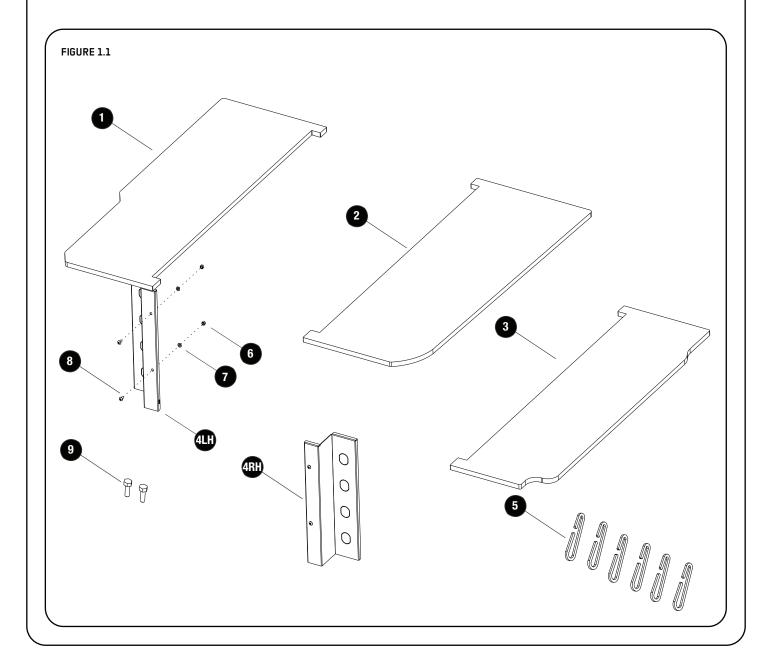

### **GET ORGANIZED**

Here is what you are looking at for SSDS105

| IN TH | IE BOX |                      |
|-------|--------|----------------------|
| 1     | 1 X    | Side Deck LH         |
| 2     | 1 X    | Side Deck RH 1       |
| 3     | 1 X    | Side Deck RH 2       |
| 4     | 2 X    | Front Face 1LH + 1RH |
| 5     | 2 X    | 115mm Carabiner Hook |
| 6     | 4 X    | Nyloc Nut M5         |
| 7     | 4 X    | Flat Washer M5       |
| 8     | 4 X    | Button Head M5x12    |
| 9     | 2 X    | M6 x 20 Hex Bolt     |
|       |        |                      |