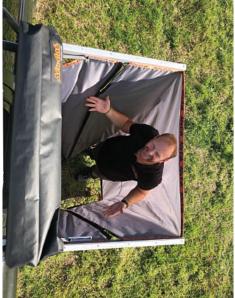

## SHOWER CUBE

The Alu-Cab Shower Cube is a modular and universal accessory, designed to interface with all existing Alu-Cab base unit platforms. There are brackets available separately for: Generation 3 Tent, the Canopy Camper, the Khaya, Icarus & Hercules as well as most popular roof racks. There is also a universal fitment kit.

The shower cube can be used as a shower or simply as a privacy cube. Being very quick to open, the shower cube is a quick change or shower just minutes away.

The main box once open, acts as a shelf, allowing you to place your shower necessities inside.

## **FEATURES:**

- Light-weight aluminium construction
- Easy to open and close
- Arms lock into place, ensuring the cubicle is secure
- Quick drying taffeta shower curtain, weighted at the bottom to retain shape
- Heavy duty zipped storage bag
- Double access point (two zips) Enables one to mount to LH or RH side of your vehicle.
- Adjustable tent peg straps, to accommodate vehicles with differing ride heights.